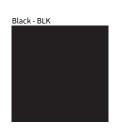

## **SWAN PORTABLE**

COLOR FINISH CHART

| PROJECT  |  |  |
|----------|--|--|
| TYPE     |  |  |
| NOTES    |  |  |
| QUANTITY |  |  |
| DATE     |  |  |

Walnut Natural - WAL

White - WHI

**Digital:** Not all screens are calibrated the same, and therefore, colors will appear differently between screens. **Physical:** When texture is involved, there will be variations in color, character and tone within a product series and between product families.